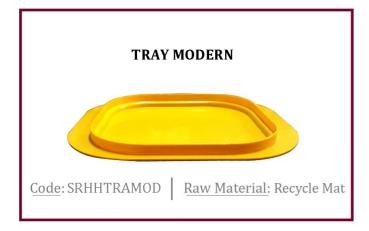

: HDPE



#### PP END CAPS 33MM

Code: PPCAP33 Raw Material: LD



#### PP END CAPS 45MM

Code: PPCAP45
Raw Material: LD



#### PP END CAPS 60MM

Code: PPCAP60 Raw Material: LD



#### PP END CAPS 80MM

Code: PPCAP80 Raw Material: LD



#### PP END CAPS 110MM

Code: PPCAP110 Raw Material: LD



#### JERRYCAN (OPENER) TORQUE WRENCH -NATURAL

Code: JERTOR



## SPRAYER LM-06M - 28/410

Code: CPSPR28410



## CP PUMP LM 03A - 24/410

Code: CPPUM



#### LOTION PUMP LM 302 D -PIM

Code: CPPUMLM302D



#### LOTION PUMP LM 302 D -NIDOMAC

Code: CPPUMLM302DNID



## SPRAYGUN WHITE NORMAL

Code: SPRGUN



#### **SPRAYGUN BLUE NID**

Code: SPRGUNNID























**F** 240 88 90 E pim@pimltd.mu























E pim@pimltd.mu

LOCATE US

www.pimltd.mu

Quay Road

Port Louis

















www.pimltd.mu





### **CANDLE HOLDER SMALL**



Code: CANHOLSMA Raw Material: PP



#### **CANDLE HOLDER BIG**

<u>Code</u>: CANHOLBIG <u>Raw Material</u>: PP



# LOCK FOR SEWING MACHINE

<u>Code</u>: SEWLOC <u>Raw Material</u>: PP















### WHITE

### **Description**

LAUNDRY BASKET 30LT VOLUME 30LT

#### <u>Code</u>

HHLAUBAS30WHI

#### **Raw Material**

RECYCLE MAT







Mauve Pale PL0019

Grey

Turquoise







Vert Anis

Red

Fushia



Blue















#### WHITE

#### **Description**

LAUNDRY BASKET 35LT **VOLUME 735LT** 

#### **Code**

HHLAUBAS35WHI

#### **Raw Material**

RECYCLE MAT







Mauve Pale PL0019

Grey

Turquoise







Vert Anis

Red

Fushia



Blue