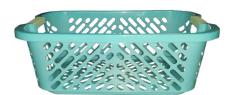

#### **Description**

LAUNDRY BASKET 35LT **VOLUME 735LT** 

#### **Code**

HHLAUBAS35WHI

#### **Raw Material**

RECYCLE MAT

Mauve Pale PL0019

Grey

Turquoise

Vert Anis

Red

Fushia

Blue