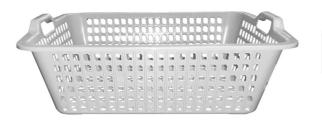

### **Description**

LAUNDRY BASKET 30LT VOLUME 30LT

#### <u>Code</u>

HHLAUBAS30WHI

#### **Raw Material**

RECYCLE MAT

Mauve Pale PL0019

Grey

Turquoise

Vert Anis

Red

Fushia