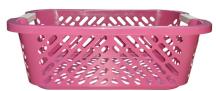

### **Description**

LAUNDRY BASKET 30LT VOLUME 30LT

#### <u>Code</u>

HHLAUBAS30WHI

#### **Raw Material**

RECYCLE MAT

Mauve Pale PL0019

Grey

Turquoise

Vert Anis

Red

Fushia

Blue