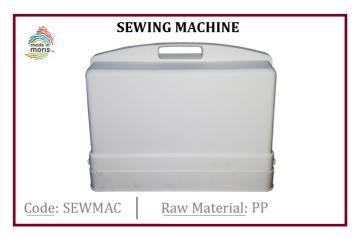

PE



#### PP END CAPS 33MM

Code: PPCAP33 Raw Material: LD



#### PP END CAPS 45MM

Code: PPCAP45
Raw Material: LD



#### PP END CAPS 60MM

Code: PPCAP60 Raw Material: LD



#### PP END CAPS 80MM

Code: PPCAP80 Raw Material: LD



#### PP END CAPS 110MM

Code: PPCAP110 Raw Material: LD



#### JERRYCAN (OPENER) TORQUE WRENCH -NATURAL

Code: JERTOR



## SPRAYER LM-06M - 28/410

Code: CPSPR28410



## CP PUMP LM 03A - 24/410

Code: CPPUM



#### LOTION PUMP LM 302 D -PIM

Code: CPPUMLM302D



#### LOTION PUMP LM 302 D -NIDOMAC

Code: CPPUMLM302DNID



## SPRAYGUN WHITE NORMAL

Code: SPRGUN



#### **SPRAYGUN BLUE NID**

Code: SPRGUNNID























**F** 240 88 90 E pim@pimltd.mu























E pim@pimltd.mu

LOCATE US

www.pimltd.mu

Quay Road

Port Louis

















www.pimltd.mu





### **CANDLE HOLDER SMALL**



Code: CANHOLSMA Raw Material: PP



#### **CANDLE HOLDER BIG**

<u>Code</u>: CANHOLBIG <u>Raw Material</u>: PP



# LOCK FOR SEWING MACHINE

<u>Code</u>: SEWLOC <u>Raw Material</u>: PP















### WHITE

### **Description**

LAUNDRY BASKET 30LT VOLUME 30LT

#### <u>Code</u>

HHLAUBAS30WHI

#### **Raw Material**

RECYCLE MAT







Mauve Pale PL0019

Grey

Turquoise







Vert Anis

Red

Fushia



Blue















#### WHITE

#### **Description**

LAUNDRY BASKET 35LT **VOLUME 735LT** 

#### **Code**

HHLAUBAS35WHI

#### **Raw Material**

RECYCLE MAT







Mauve Pale PL0019

Grey

Turquoise







Vert Anis

Red

Fushia



Blue