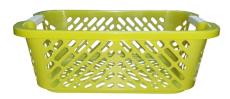

### **Description**

LAUNDRY BASKET 30LT VOLUME 30LT

#### <u>Code</u>

HHLAUBAS30WHI

#### **Raw Material**

RECYCLE MAT

Mauve Pale PL0019

Grey

Turquoise

Vert Anis

Red

Fushia

Blue