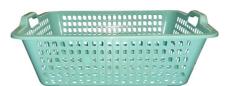

#### **Description**

LAUNDRY BASKET 35LT **VOLUME 735LT** 

#### **Code**

HHLAUBAS35WHI

#### **Raw Material**

RECYCLE MAT

Mauve Pale PL0019

Grey

Turquoise

Vert Anis

Red

Fushia