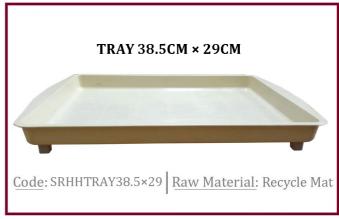

HDPE



#### PP END CAPS 33MM

Code: PPCAP33 Raw Material: LD



#### PP END CAPS 45MM

Code: PPCAP45
Raw Material: LD



#### PP END CAPS 60MM

Code: PPCAP60 Raw Material: LD



#### PP END CAPS 80MM

Code: PPCAP80 Raw Material: LD



#### PP END CAPS 110MM

Code: PPCAP110 Raw Material: LD



#### JERRYCAN (OPENER) TORQUE WRENCH -NATURAL

Code: JERTOR



## SPRAYER LM-06M - 28/410

Code: CPSPR28410



## CP PUMP LM 03A - 24/410

Code: CPPUM



#### LOTION PUMP LM 302 D -PIM

Code: CPPUMLM302D



#### LOTION PUMP LM 302 D -NIDOMAC

Code: CPPUMLM302DNID



## SPRAYGUN WHITE NORMAL

Code: SPRGUN



#### **SPRAYGUN BLUE NID**

Code: SPRGUNNID























**F** 240 88 90 E pim@pimltd.mu























E pim@pimltd.mu

LOCATE US

www.pimltd.mu

Quay Road

Port Louis

















www.pimltd.mu





### **CANDLE HOLDER SMALL**



Code: CANHOLSMA Raw Material: PP



#### **CANDLE HOLDER BIG**

<u>Code</u>: CANHOLBIG <u>Raw Material</u>: PP



# LOCK FOR SEWING MACHINE

<u>Code</u>: SEWLOC <u>Raw Material</u>: PP















### WHITE

### **Description**

LAUNDRY BASKET 30LT VOLUME 30LT

#### <u>Code</u>

HHLAUBAS30WHI

#### **Raw Material**

RECYCLE MAT







Mauve Pale PL0019

Grey

Turquoise







Vert Anis

Red

Fushia



Blue















#### WHITE

#### **Description**

LAUNDRY BASKET 35LT **VOLUME 735LT** 

#### **Code**

HHLAUBAS35WHI

#### **Raw Material**

RECYCLE MAT







Mauve Pale PL0019

Grey

Turquoise







Vert Anis

Red

Fushia



Blue