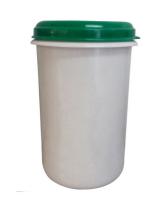

# **Description**

CONTAINER SECURITY LID CONTAINER SECURITY

#### Code

CNSEC LDCNSEC

# Raw Material

PP PP

Capacity: 125ml