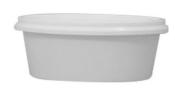

# **Description**

BOX BRYLCREAM 125 ML LID BRYLCREAM 125 ML

#### Code

BOXBRY125 LDBRY125REDPL

# **Raw Material**

PS PS

Capacity: 150ML