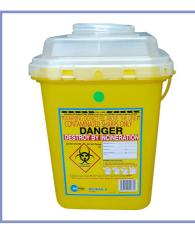

# **Description**

SHARP CONTAINER BIOPAK 10

# <u>Code</u>

CN10SHARP

# **Raw Material**

RECYCLE MAT