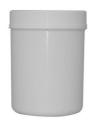

# **Descritption**

**CONTAINER 1LT WHITE** LID CONTAINER 1LT WHITE

# Code

CN1WHI LDCN1WHI

# Raw Material

Capacity: 2LT