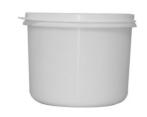

# **Description**

CONTAINER SECURITY LID CONTAINER SECURITY

#### Code

CNSEC LDCNSEC

# Raw Material

PP PP

Capacity: 125ml