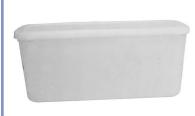

# **Descritption**

**CONTAINER 1LT WHITE** LID CONTAINER 1LT WHITE

# Code

CN1WHI LDCN1WHI

# Raw Material

Capacity: 2LT